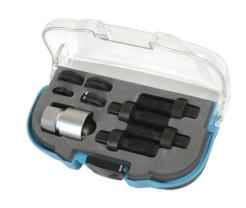

## Wheel Stud Master Re-Threader Kit

Wheel stud master re-threader kit for use on vehicles that use wheel bolts

## **Additional Information**

- For repairing damaged wheel stud threads internal and external on most passenger cars and light commercial vehicles.
- Size range: M12 x 1.25 (spare die Part No. 0052), M12 x 1.5 (spare die Part No. 0053), M14 x 1.5 (spare die Part No. 0054).
- For use on vehicles that use wheel bolts. Applications include: M12 x 1.25 for PSA; M12 x 1.5 for Mercedes-Benz & BMW; M12 x 1.75 for Volvo; & M14 x 1.5 for VAG models.
- Supplied with 3 spare O rings & grease (grease available separately please see Laser Part No. 6380).
- Associated Laser products include Part No. 6116 and Part No. 5216. Due to the nature of the products these tools are consumable.