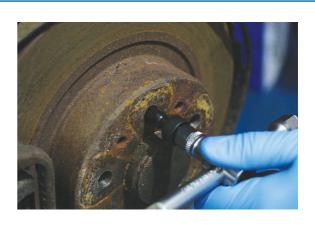

## Wheel Stud Master Re-Threader Kit

Wheel stud master re-threader kit for use on vehicles that use wheel bolts

## **Additional Information**

- For repairing damaged wheel stud threads internal and external on most passenger cars and light commercial vehicles.
- Size range: M12 x 1.25 (spare die Part No. 0052), M12 x 1.5 (spare die Part No. 0053), M14 x 1.5 (spare die Part No. 0054).
- For use on vehicles that use wheel bolts. Applications include: M12 x 1.25 for PSA; M12 x 1.5 for Mercedes-Benz & BMW; M12 x 1.75 for Volvo; & M14 x 1.5 for VAG models.
- Supplied with 3 spare O rings & grease (grease available separately please see Laser Part No. 6380).
- Associated Laser products include Part No. 6116 and Part No. 5216. Due to the nature of the products these tools are consumable.