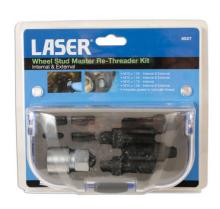

## Wheel Stud Master Re-Threader Kit

Wheel stud master re-threader kit for use on vehicles that use wheel bolts

## **Additional Information**

- For repairing damaged wheel stud threads internal and external on most passenger cars and light commercial vehicles.
- Size range: M12 x 1.25 (spare die Part No. 0052), M12 x 1.5 (spare die Part No. 0053), M14 x 1.5 (spare die Part No. 0054).
- For use on vehicles that use wheel bolts. Applications include: M12 x 1.25 for PSA; M12 x 1.5 for Mercedes-Benz & BMW; M12 x 1.75 for Volvo; & M14 x 1.5 for VAG models.
- Supplied with 3 spare O rings & grease (grease available separately please see Laser Part No. 6380).
- Associated Laser products include Part No. 6116 and Part No. 5216. Due to the nature of the products these tools are consumable.