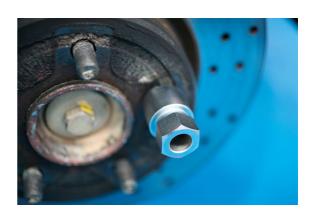

## Wheel Stud Master Re-Threader Kit

Wheel stud master re-threader kit for use on vehicles that use wheel bolts

## **Additional Information**

- For repairing damaged wheel stud threads internal and external on most passenger cars and light commercial vehicles.
- Size range: M12 x 1.25 (spare die Part No. 0052), M12 x 1.5 (spare die Part No. 0053), M14 x 1.5 (spare die Part No. 0054).
- For use on vehicles that use wheel bolts. Applications include: M12 x 1.25 for PSA; M12 x 1.5 for Mercedes-Benz & BMW; M12 x 1.75 for Volvo; & M14 x 1.5 for VAG models.
- Supplied with 3 spare O rings & grease (grease available separately please see Laser Part No. 6380).
- Associated Laser products include Part No. 6116 and Part No. 5216. Due to the nature of the products these tools are consumable.