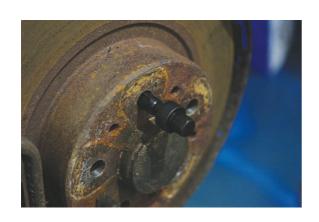

## Wheel Stud Master Re-Threader Kit

Wheel stud master re-threader kit for use on vehicles that use wheel bolts

## **Additional Information**

- For repairing damaged wheel stud threads internal and external on most passenger cars and light commercial vehicles.
- Size range: M12 x 1.25 (spare die Part No. 0052), M12 x 1.5 (spare die Part No. 0053), M14 x 1.5 (spare die Part No. 0054).
- For use on vehicles that use wheel bolts. Applications include: M12 x 1.25 for PSA; M12 x 1.5 for Mercedes-Benz & BMW; M12 x 1.75 for Volvo; & M14 x 1.5 for VAG models.
- Supplied with 3 spare O rings & grease (grease available separately please see Laser Part No. 6380).
- Associated Laser products include Part No. 6116 and Part No. 5216. Due to the nature of the products these tools are consumable.