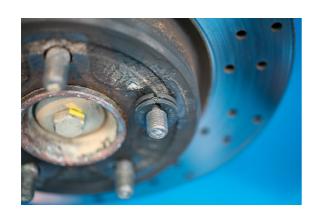

## Wheel Stud Master Re-Threader Kit

Wheel stud master re-threader kit for use on vehicles that use wheel bolts

## **Additional Information**

- For repairing damaged wheel stud threads internal and external on most passenger cars and light commercial vehicles.
- Size range: M12 x 1.25 (spare die Part No. 0052), M12 x 1.5 (spare die Part No. 0053), M14 x 1.5 (spare die Part No. 0054).
- For use on vehicles that use wheel bolts. Applications include: M12 x 1.25 for PSA; M12 x 1.5 for Mercedes-Benz & BMW; M12 x 1.75 for Volvo; & M14 x 1.5 for VAG models.
- Supplied with 3 spare O rings & grease (grease available separately please see Laser Part No. 6380).
- Associated Laser products include Part No. 6116 and Part No. 5216. Due to the nature of the products these tools are consumable.