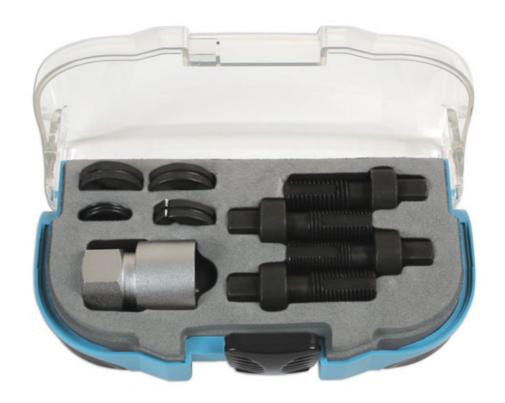

## Wheel Stud Master Re-Threader Kit

Wheel stud master re-threader kit for use on vehicles that use wheel bolts

## **Additional Information**

- For repairing damaged wheel stud threads internal and external on most passenger cars and light commercial vehicles.
- Size range: M12 x 1.25 (spare die Part No. 0052), M12 x 1.5 (spare die Part No. 0053), M14 x 1.5 (spare die Part No. 0054).
- For use on vehicles that use wheel bolts. Applications include: M12 x 1.25 for PSA; M12 x 1.5 for Mercedes-Benz & BMW; M12 x 1.75 for Volvo; & M14 x 1.5 for VAG models.
- Supplied with 3 spare O rings & grease (grease available separately please see Laser Part No. 6380).
- Associated Laser products include Part No. 6116 and Part No. 5216. Due to the nature of the products these tools are consumable.